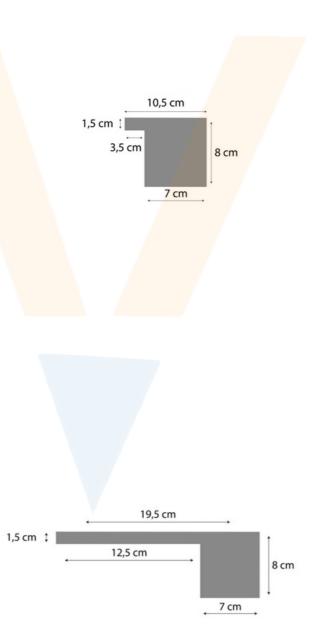

#### Short tongue models

| Ref.    | LED | Anchura (cm) |
|---------|-----|--------------|
| WPC3LD  | Sí  | 30           |
| WPC6LD  | Sí  | 60           |
| WPC9LD  | Sí  | 90           |
| WPC12LD | Sí  | 120          |
| WPC15LD | Sí  | 150          |
| WPC3L   | No  | 30           |
| WPC6L   | No  | 60           |
| WPC9L   | No  | 90           |
| WPC12L  | No  | 120          |
| WPC15L  | No  | 150          |

### Long tongue models

| Ref.     | LED | Anchura (cm) |
|----------|-----|--------------|
| WPC3LD+  | Sí  | 30           |
| WPC6LD+  | Sí  | 60           |
| WPC9LD+  | Sí  | 90           |
| WPC12LD+ | Sí  | 120          |
| WPC15LD+ | Sí  | 150          |
| WPC3L+   | No  | 30           |
| WPC6L+   | No  | 60           |
| WPC9L+   | No  | 90           |
| WPC12L+  | No  | 120          |
| WPC15L+  | No  | 150          |