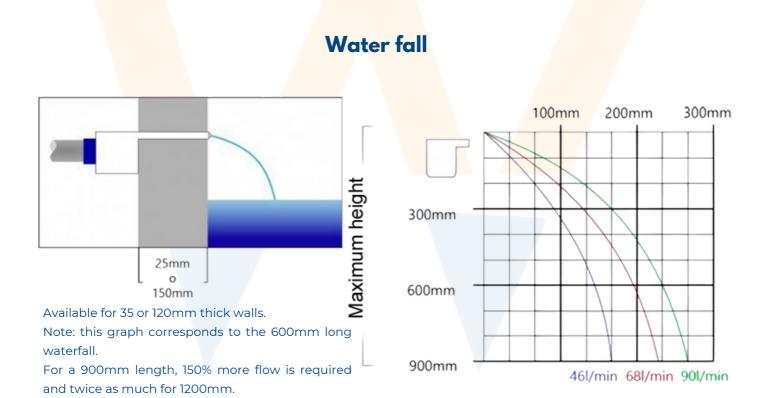

#### Warmpool Acrylic Waterfall

Our acrylic waterfalls are made of high quality ABS. Thanks to their installation inside the wall, they fit well in all types of pools. Available in 5 different sizes and two types of reeds, you can choose between our basic and LED models. The LED models include an interchangeable LED strip, power supply and remote control.